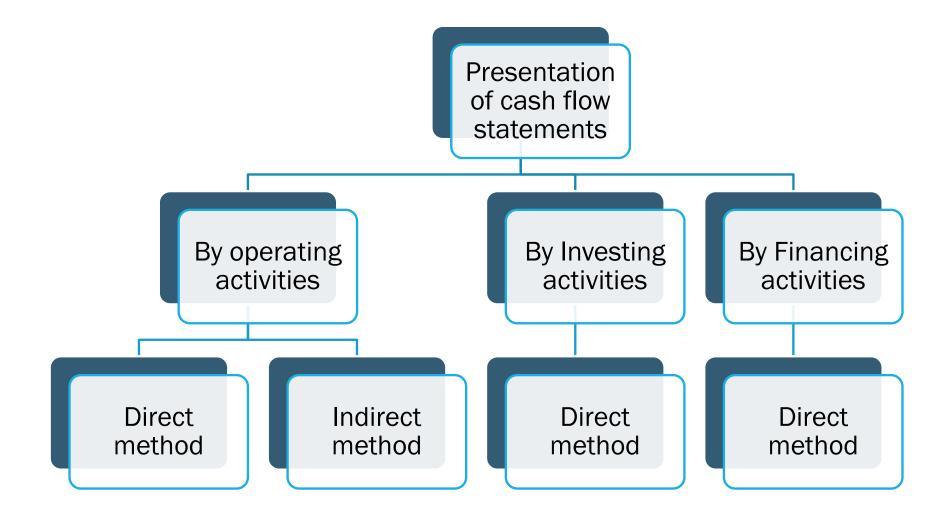

#### STATEMENT OF CASH FLOWS - IND AS 7

BDCHATTERJEE.COM 5

#### **Direct Method**

| Particulars                                                                                                                                                         | Rs'000                  | Rs'000                |
|---------------------------------------------------------------------------------------------------------------------------------------------------------------------|-------------------------|-----------------------|
| Cash flows from operating activities Cash receipts from customers Cash paid to suppliers and employees Cash generated from operations Interest paid Income tax paid | X<br><u>X</u><br>X<br>X |                       |
| Net cash from operating activities                                                                                                                                  |                         | X (A)                 |
| Cash flows from investing activities Purchase of Property, Plant & Equipment Proceeds from sale of equipment Interest received Dividend received                    | X<br>X<br>X<br>X        |                       |
| Net cash used in investing activities                                                                                                                               |                         | <b>X</b> ( <b>B</b> ) |
| Cash flows from financing activities of Share capital Proceeds from///repayment of long-term borrowings Payment of finance lease liabilities Dividends paid         | X<br>X<br>X<br>X        |                       |
| Net cash used in financing activities                                                                                                                               |                         | <b>X</b> (C)          |
| Net increase in cash and cash equivalents (A+B+C) Cash and cash equivalents at beginning of period                                                                  |                         | X<br>X                |
| Cash and cash equivalents at end of period                                                                                                                          |                         | X                     |

#### **Indirect Method**

| Particulars                                                                                                                                                                                                                                                                                                                                                | Rs'000                                         | Rs'000       |
|------------------------------------------------------------------------------------------------------------------------------------------------------------------------------------------------------------------------------------------------------------------------------------------------------------------------------------------------------------|------------------------------------------------|--------------|
| Cash flows from operating activities Profit before taxation Adjustments for Depreciation Loss on sale of current assets Investment income Interest expenses Decrease///(Increase) in trade and other receivables Decrease///(Increase) in inventories Increase///(decrease) in trade payables Cash generated from operations Interest paid Income tax paid | X<br>X<br>X<br>X<br>X<br>X<br>X<br>X<br>X<br>X |              |
| Net cash from operating activities                                                                                                                                                                                                                                                                                                                         |                                                | <b>X</b> (A) |
| Cash flows from investing activities Purchase of Property, Plant & Equipment Proceeds from sale of equipment Interest received Dividend received                                                                                                                                                                                                           | X<br>X<br>X<br>X                               |              |
| Net cash used in investing activities                                                                                                                                                                                                                                                                                                                      |                                                | X (B)        |
| Cash flows from financing activities Proceeds from issue of Share capital Proceeds from///repayment of long term borrowings Payment of finance lease liabilities Dividends paid                                                                                                                                                                            | X<br>X<br>X<br>X                               |              |
| Net cash used in financing activities                                                                                                                                                                                                                                                                                                                      |                                                | X (C)        |
| Net increase in cash and cash equivalents (A+B+C) Cash and cash equivalents at beginning of period                                                                                                                                                                                                                                                         |                                                | X<br>X       |
| Cash and cash equivalents at end of period                                                                                                                                                                                                                                                                                                                 |                                                | X            |